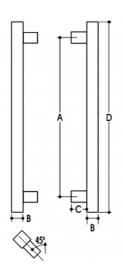

## **DETAILS**

PRODUCT CODE

61023SM22SSS

**DIMENSIONS** 

A-225mm, B-30mm, C-35mm, D-300mm, E-25 x 30mm

DOOR THICKNESS

Glass Max 15mm - Timber/Metal Max 55mm

**FIXING** 

**PRODUCT SERIES** 

Offset Square Pull Handle

WARRANTIES

25 Years Mechanical

DESCRIPTION

Staight Pull with 25mm Square 45 Degree Mitred/Offset Standoffs

NOTE

Product code identifies as BTB SSS finish