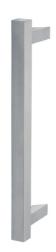

## **OFFSET SQUARE PULL HANDLE** 61023SM ENTRANCE HANDLE (OA) 300MM X 30MM X 30MM

**PRODUCT SERIES** 

Offset Square Pull Handle

WARRANTIES

25 Years Mechanical

DESCRIPTION

Staight Pull with 25mm Square 45 Degree Mitred/Offset Standoffs

NOTE

Product code identifies as BTB SSS finish